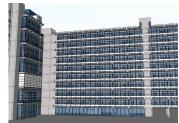

## 3 typologies:

- Transformation from public or historic buildings into dwellings
- Deep renovation of residential buildings and districts
- Deep renovation of public buildings
- Historic residential building in Florence, Itaty
- Historic monastery building in Tilburg, the Netherlands
- Historic building in Reggio Emilia, Italy
- Nursery building in Warsaw, Poland
- Nursery school in Gdynia, Poland
- Residential district in Ancona, Italy
- Nursery building in Genoa, Italy
- Residenial district Korsløkken, Denmark
- Residenial district in Utrecht, the Netherlands
- University building in Enschede, the Netherlands →
- Office building in Menden, Germany
- District renovation in Palmanova, Italy