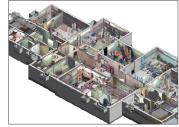

#### **P2ENDURE DEMONSTRATION CASES**

The innovative solutions proposed in P2ENDURE willbecomplemented with a proof-of-performance, which is based on pilot implementation and monitoring in 10 live demonstration projects in all main EU geo-clusters.

## 3 typologies:

- Transformation from public or historic buildings into dwellings
- Deep renovation of residential buildings and districts
- Deep renovation of public buildings
- Historic residential building in Florence, Itaty
- Historic monastery building in Tilburg, the Netherlands
- Historic building in Reggio Emilia, Italy
- Nursery building in Warsaw, Poland
- Nursery school in Gdynia, Poland
- Residential district in Ancona, Italy
- Nursery building in Genoa, Italy
- Residenial district Korsløkken, Denmark
- Residenial district in Utrecht, the Netherlands
- University building in Enschede, the Netherlands →
- Office building in Menden, Germany
- District renovation in Palmanova, Italy